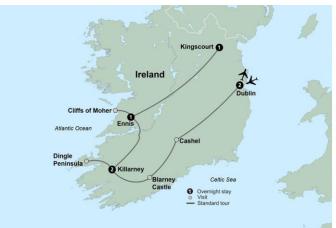

#### **ITINERARY AT A GLANCE**

Day 1 Overnight Flight

Days 2, 3 Hotel Riu Plaza The Gresham Dublin, Dublin

Days 4, 5 Killarney Avenue, Killarney
Day 6 Old Ground Hotel, Ennis
Day 7 Cabra Castle, Kingscourt

On some dates alternate hotels may be used.

Day 1: Thursday, March 13, 2025 Overnight Flight Experience a true taste of "Irish Splendor" on a trip that combines 4-star accommodations, stunning scenery and tasty local cuisine. Make a return to times past when you join us on an unforgettable tour of the Emerald Isle's splendor.