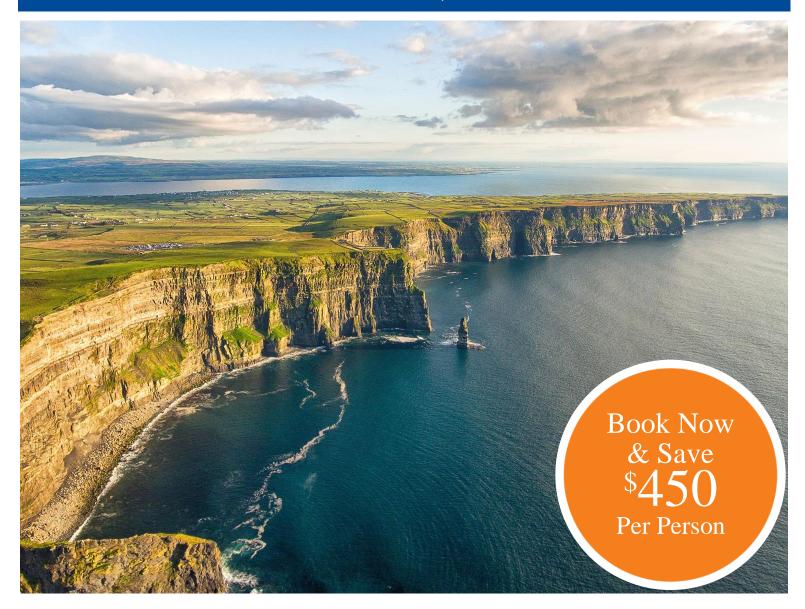

**HIGHLIGHTS...** Dublin, Christ Church Cathedral, Blarney Castle, Dingle Peninsula, Farm Visit, Cliffs of Moher, Whiskey Distillery, Castle Stay

Day 6: Tuesday, March 18, 2025 Killarney - Cliffs of Moher - Ennis Today, experience the customs and daily life of a traditional Irish family and enjoy homemade scones and tea during a memorable visit to the Molanna Dairy Farm. Continue to the stunning 700-foothigh Cliffs of Moher for awe-inspiring views of the mighty Atlantic and the Aran Islands. End your day in the charming town of Ennis. Enjoy the ambience of your historic hotel, and feel the warmth of Irish hospitality. This evening you may join an optional tour to a Medieval Banquet dinner, which is hosted in a castle. (B)

# **Book Now & Save \$450 Per Person:**

Double \$3,449; Single \$3,949; Triple \$3,419

Triple \$3,419

Triple \$2,969